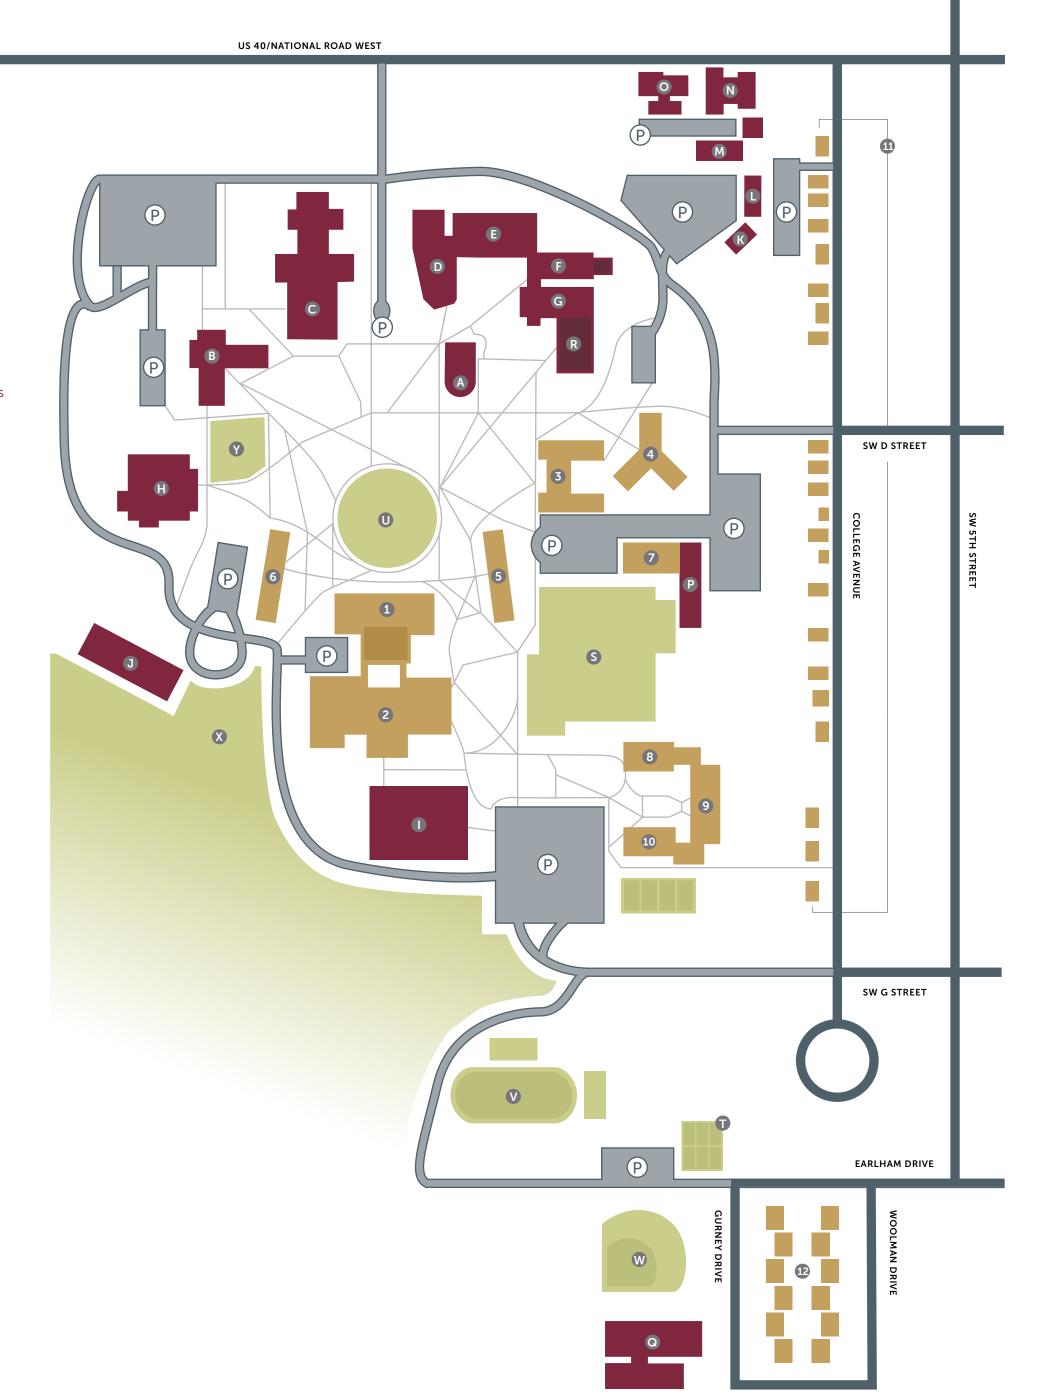

## Earlham College

## **ACADEMIC & ADMINISTRATIVE**

- **A** Tyler Hall
- **B** Carpenter Hall
- C Landrum Bolling Center
- **D** Center for Science & Technology
- E Stanley Hall
- F Noyes Hall
- **G** Dennis Hall
- **H** Lilly Library
- I Center for the Visual and Performing Arts
- J Stout Meetinghouse
- **K** Public Safety
- L McNair Program
- M Virginia Cottage
- N Earlham School of Religion
- O Bethany Theological Seminary
- P Service
- **Q** Suzanne Hoerner Equestrian Center
- R Joseph Moore Museum

## ACADEMIC/ATHLETIC, ATHLETIC & GREENSPACE

- **S** Athletics and Wellness Center
- T Tennis Courts
- **U** The Heart
- V Darrell Beane Stadium
- W Randal R. Sadler Stadium
- X Comstock Field and Matlack-Messer Stadium
- Y Chase stage

## RESIDENT HALLS & STUDENT LIFE

- 1 Earlham Hall & Dining Hall
- 2 Runyan Center
- **3** Bundy Hall
- 4 Hoerner Hall
- **5** Barrett Hall
- 6 Olvey-Andis Hall
- **7** Rose City Coffee
- 8 Warren Hall
- 9 Mills Hall
- 10 Wilson Hall
- **11** Campus Housing
- **12** Campus Apartments